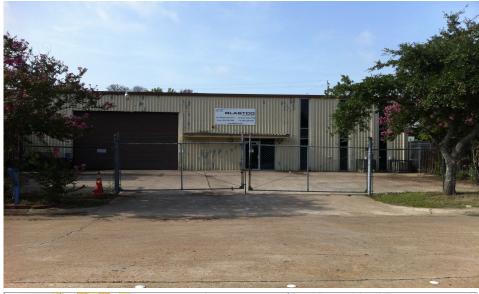

## 5514 EASTHAMPTON Houston TX, 77039

## 10,500 SF BUILDING

2,000 SF OFFICE

28,339 SF LAND

PAVED, LIGHTED, FENCED

16' EAVE HEIGHT

(3) 12' x 14' OVERHEAD DOORS

**GRADE LEVEL** 

Information contained herein has been obtained from the owner of the property or from other sources deemed reliable. However, no warranty or guarantee, either express or implied, is made with respect to its accuracy. All information is subject to change without notice and/or prior leasing. The information does not constitute an offer to lease or purchase.