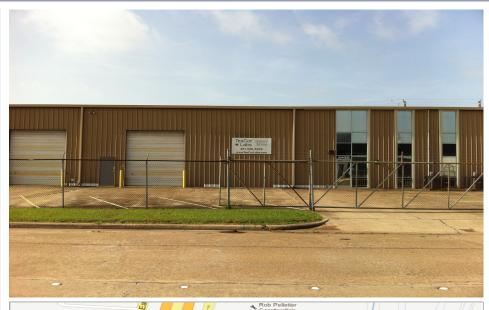

## 5430 EASTHAMPTON Houston TX, 77039

## 9,900 SF BUILDING

1,800 SF OFFICE

24,303 SF LAND

PAVED, LIGHTED, FENCED

16' EAVE HEIGHT

(4) 10' x 12' OVERHEAD DOORS

**GRADE LEVEL** 

Information contained herein has been obtained from the owner of the property or from other sources deemed reliable. However, no warranty or guarantee, either express or implied, is made with respect to its accuracy. All information is subject to change without notice and/or prior leasing. The information does not constitute an offer to lease or purchase.