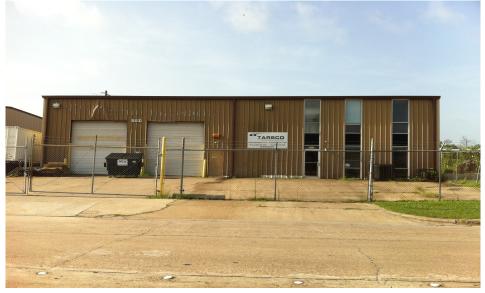

## 5410 EASTHAMPTON Houston TX, 77039

6,600 SF BUILDING

1,200 SF OFFICE

13,970 SF LAND

PAVED, LIGHTED, FENCED

16' EAVE HEIGHT

(3) 10' x 12' OVERHEAD DOORS

TRUCK WELL