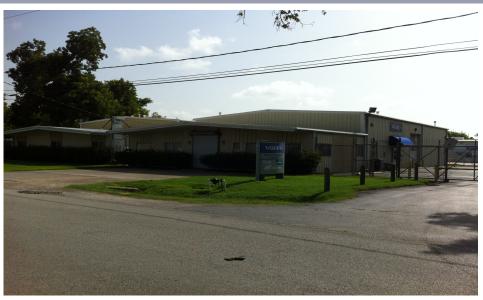

## 2210 MCALLISTER RD. Houston TX, 77092

FOUR BUILDINGS

16,387 SF OFFICE/WAREHOUSE

2.99 ACRES OF LAND

PAVED, LIGHTED, FENCED

14' EAVE HEIGHT

12 OVERHEAD DOORS

TRUCK WELL